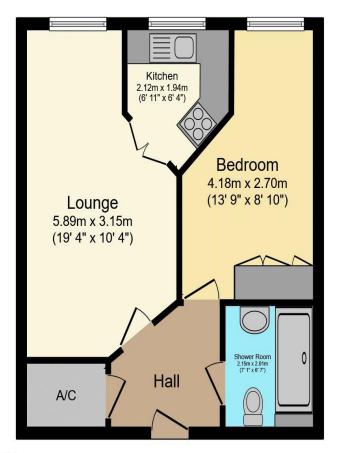

## Visit us at retirementhomesearch.co.uk

Total floor area 41.8 sq.m. (449 sq.ft.) approx

This floor plan is for illustrative purposes only. It is not drawn to scale. Any measurements, floor areas (including any total floor area), openings and orientation are approximate. No details are guaranteed, they cannot be relied upon for any purpose and they do not form part of any agreement. No liability is taken for any error, omission or misstatement. A party must rely upon its own inspection(s). Powered by www.focalagent.com